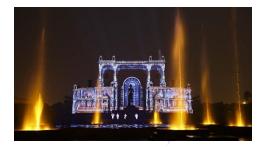

## DAY 04: Nainital – Delhi

Early morning rise and have breakfast. After breakfast leave for Delhi. En route packed lunch will be served. Evening visit Akshardham Temple at Delhi. Experience water show. Reach hotel. Dinner and Overnight at Delhi.