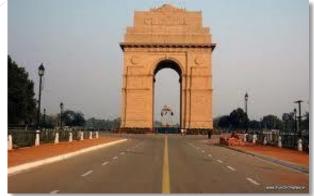

## DAY 05: Delhi – Hyderabad

Early morning rise and have breakfast. After breakfast leave for panoramic view of Parliament house. Raj Path, India Gate. Packed lunch will be served. Later leave for Delhi Airport to board flight for Hyderabad. Reach Hyderabad as per flight timings and depart home with sweet memories.