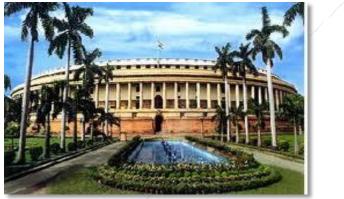

## DAY 05: Delhi – Hyderabad

Early morning rise and have breakfast. After breakfast leave for panoramic view of Parliament house. Raj Path, India Gate. Packed lunch will be served. Later leave for Delhi Airport to board flight for Hyderabad. Reach Hyderabad as per flight timings and depart home with sweet memories.