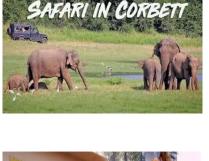

Check-in formalities. Dinner will be served. Camp Fire (subject to permission) Overnight in Corbett.

Morning rise. Leave for Jim Corbett National park safari. Explore flora and fauna during rich Jim Corbett national park safari. Back to hotel for breakfast. After breakfast visit Jim Corbett National Park Museum. Back to hotel for Lunch.