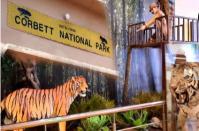

Check-in formalities. Dinner will be served. Camp Fire (subject to permission) Overnight in Corbett.

Morning rise. Leave for Jim Corbett National park safari. Explore flora and fauna during rich Jim Corbett national park safari. Back to hotel for breakfast. After breakfast visit Jim Corbett National Park Museum. Back to hotel for Lunch.